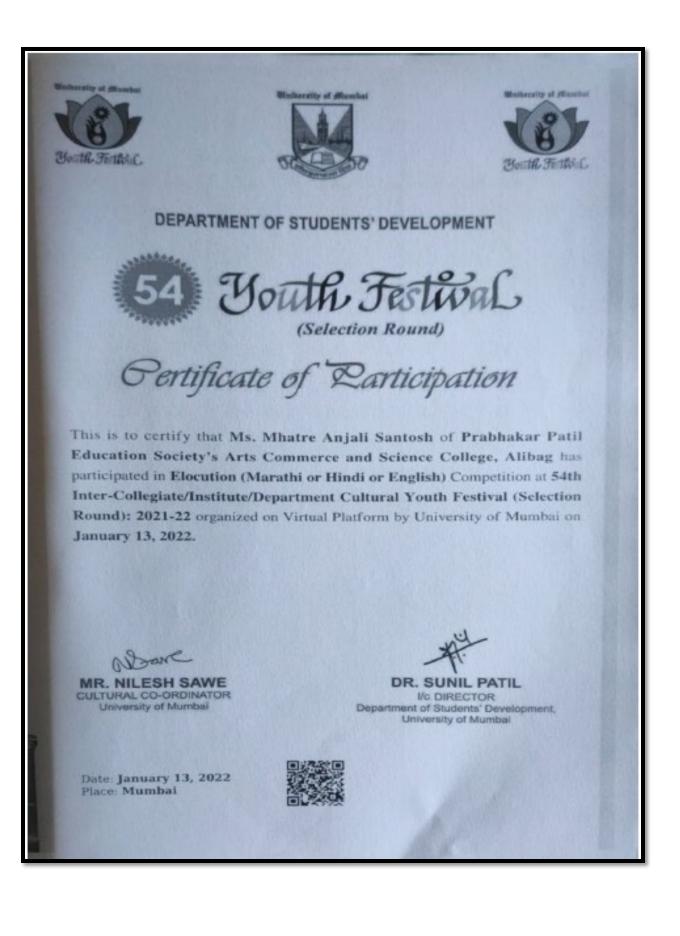

#### List of Awards / Medals won in Cultural Events

| Sr. | Year  | Name of the      | Team /     | University/   | Name of the   |
|-----|-------|------------------|------------|---------------|---------------|
| No. |       | Award/ Medal     | Individual | State/        | student       |
|     |       |                  |            | National/     |               |
|     |       |                  |            | International |               |
| 1.  | 2021- | Participation in | Individual | University    | Patil Nishika |
|     | 2022  | Story Telling    |            |               | Prashant      |
|     |       | Competition      |            |               |               |
|     |       |                  |            |               |               |
| 2.  | 2021- | Participation in | Individual | University    | Mhatre Anjali |
|     | 2022  | Elocution        |            |               | Santosh       |
|     |       | Competition      |            |               |               |
|     |       | _                |            |               |               |

DEPARTMENT OF STUDENTS' DEVELOPMENT

(Selection Round)

Pertificate of Participation

This is to certify that Ms. Patil Nishika Prashant of Prabhakar Patil Education Society's Arts Commerce and Science College, Alibag has participated in Story Telling (Marathi or Hindi or English) Competition at 54th Inter-Collegiate/Institute/Department Cultural Youth Festival (Selection Round): 2021-22 organized on Virtual Platform by University of Mumbai on January 14, 2022.